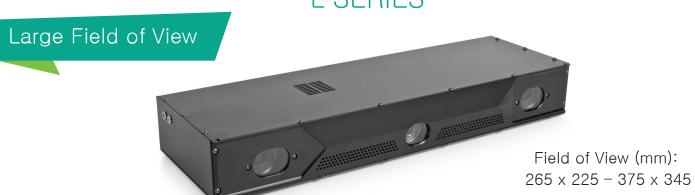

## HDI COMPACTL6

| Cameras                   | 2 x 3 monochrome<br>megapixel cameras    |
|---------------------------|------------------------------------------|
| Dimension (mm)            | 55 x 129 x 400                           |
| Weight (kg)               | 2                                        |
| Scanning Software         | FlexScan3D                               |
| Scan Speed (milliseconds) | 1200                                     |
| Depth of Field (mm)       | 300                                      |
| Field of View (mm)        | 265 x 225 - 375 x 345  300mm 375mm 345mm |